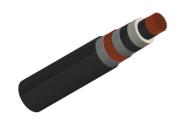

#### **CABLE CONSTRUCTION**

Conductor: Class 2 stranded plain copper conductor to BS EN 60228:2005(previously BS6360)

Conductor Screen: Semi-conducting material

Insulation: XLPE

Insulation Screen: Semi-conducting material

Metallic Screen: Copper wire screen

Filler: PETP (Polyethylene Terephthalate) fibres

Separator: Binding tape

Sheath: PE