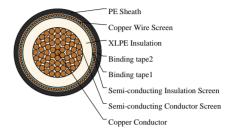

#### **CABLE CONSTRUCTION**

Conductor: Class 2 stranded plain copper conductor to BS EN 60228:2005(previously BS6360)

Conductor Screen: Semi-conducting material

Insulation: XLPE

Insulation Screen: Semi-conducting material

Metallic Screen: Copper wire screen

Filler: PETP (Polyethylene Terephthalate) fibres

Separator: Binding tape

Sheath: PE